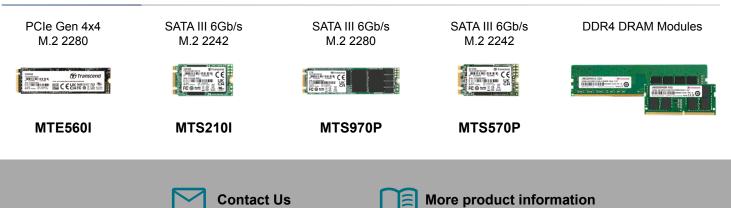

# **Smart Care Facility**

FC 🛈 Rohs 🕅

UK

## Reform health ecosystem through the power of technology

Transcend's high-endurance SSDs and DRAM modules ensure superior data integrity, supporting medical equipment in monitoring, measuring, and analyzing physiological parameters. This guarantees timely data transfer and reliable storage, enhancing patients' clinical experiences and elevating overall medical quality.



### **Superior Data Integrity**

PLP (Power Loss Protection) preserves critical data during sudden power outages.

#### **Prolonged Lifespan**

SLC Mode offers 30x greater P/E cycles for efficient 24/7 data transfer.

#### **Optimized Performance**

10

Built-in DRAM cache and LDPC ECC algorithms prevent data corruption.

#### **Featured Products**